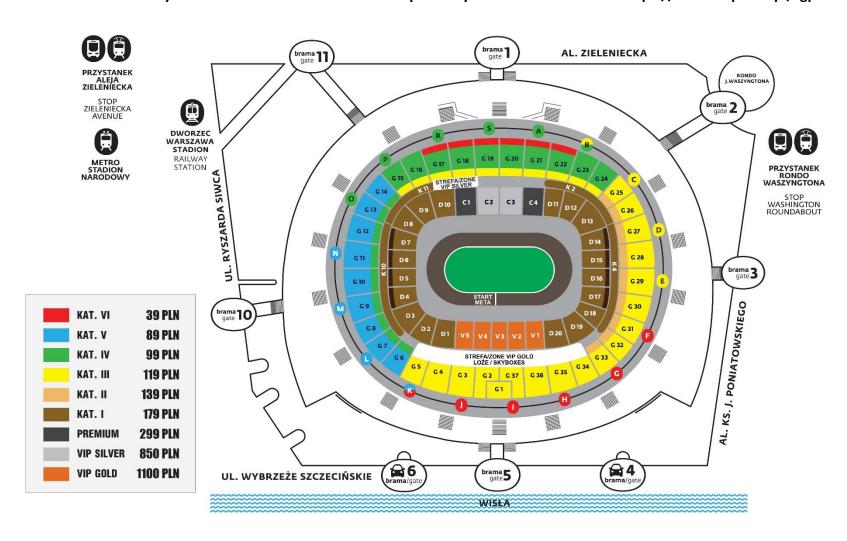

#### What is included in the VIP Silver, VIP Gold and PREMIUM tickets?

VIP Silver ticket price includes: seating place in VIP Silver zone (sectors C2 and C3), 5 hours catering (warm and cold buffet, appetizers, desserts) from 6 pm to 11 pm, unlimited Open Bar with alcohol and non-alcohol beverages, programme.

VIP Gold ticket price includes: seating place in VIP Gold zone (sectors V1, V2, V3, V4, V5) 5 hours catering (warm and cold buffet, appetizers, desserts) from 6 pm, to 11pm, unlimited Open Bar with alcohol and non-alcohol beverages, programme.

PREMIUM ticket includes: seating place in sectors C1 and C4 (a straight line opposite to the start) free programme (voucher) to collect on information point at the PGE Narodowy. Catering is not included.

#### How much are the tickets for people with disabilities, who require wheelchair?

Disabled person, who use a wheelchair can purchase tickets in a row of places above sectors: D4, D5, D6, D7, D14, D15, D16, D17 (person who use a wheelchair + a guardian): 59 PLN + 1 PLN