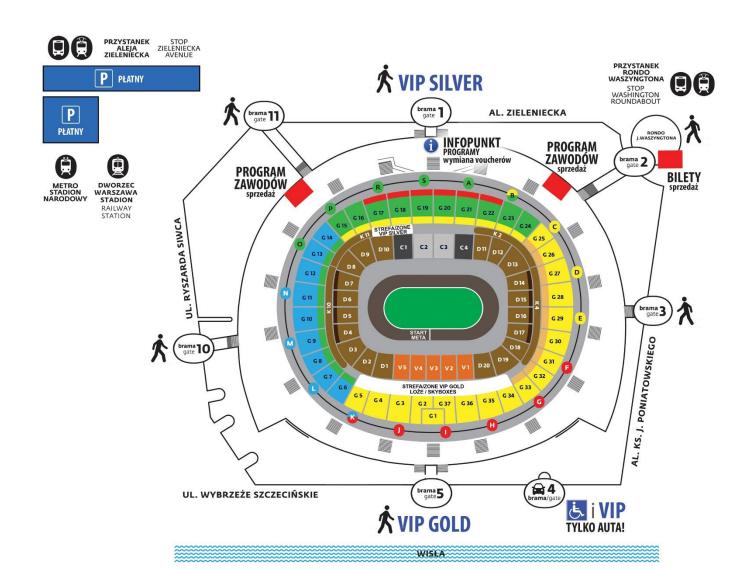

# 14.05.2022 (Saturday): day of the ORLEN Warsaw FIM SGP of Poland

- 5 pm opening PGE Narodowy gates
- Entrance for fans on the PGE Narodowy: gates number 2, 3, 10 and 11 gate number 1: VIP Silver tickets (zones: C2 and C3), East boxes gate number 5: VIP Gold tickets (zones: V1, V2, V3, V4, V5), West boxes gate number 4: entry only for persons with entry cards (only with valid VIP Gold/Silver ticket, level -3) and persons with disabilities who have entry cards (available for purchase at www.kupbilet.pl/sgp2020)
- 6:48 pm rider's presentation
- 7:04 pm start of the first race of the tournament
- Around 10:00 pm the end of the ORLEN Warsaw FIM SGP of Poland

**INFORMATION POINT** will be placed near the gate number 1. Open from **5:00 pm to 7:00 pm.** 

Are kids allowed for free entrance at ORLEN Warsaw FIM Speedway Grand Prix of Poland?

Children up to 6 years old, who were to enter the competition free of charge with an adult guardian in 2020 (the child sits on the guardian's lap) will be able to do so in 2022, but only in connection with guardian's ticket purchased for the competition in 2020.

#### Are there any deposits at the PGE Narodowy?

Deposits at PGE Narodowy are next to gates number 2, 3, 10 and 11 (free, open from 5pm). Bags bigger than 25x25x25 cm will not be allowed at the PGE Narodowy.

#### What is included in the VIP Silver, VIP Gold and PREMIUM tickets?

VIP Silver ticket price includes: seating place in VIP Silver zone (sectors C2 and C3), 5 hours catering (warm and cold buffet, appetizers, desserts) from 6 pm to 11 pm, unlimited Open Bar with alcohol and non-alcohol beverages, programme.

VIP Gold ticket price includes: seating place in VIP Gold zone (sectors V1, V2, V3, V4, V5) 5 hours catering (warm and cold buffet, appetizers, desserts) from 6 pm, to 11pm, unlimited Open Bar with alcohol and non-alcohol beverages, programme.

PREMIUM ticket includes: seating place in sectors C1 and C4 (a straight line opposite to the start) free programme (voucher) to collect on information point at the PGE Narodowy. Catering is not included.

#### How much are the tickets for people with disabilities, who require wheelchair?

Disabled person, who use a wheelchair can purchase tickets in a row of places above sectors: D4, D5, D6, D7, D14, D15, D16, D17 (person who use a wheelchair + a guardian): 59 PLN + 1 PLN